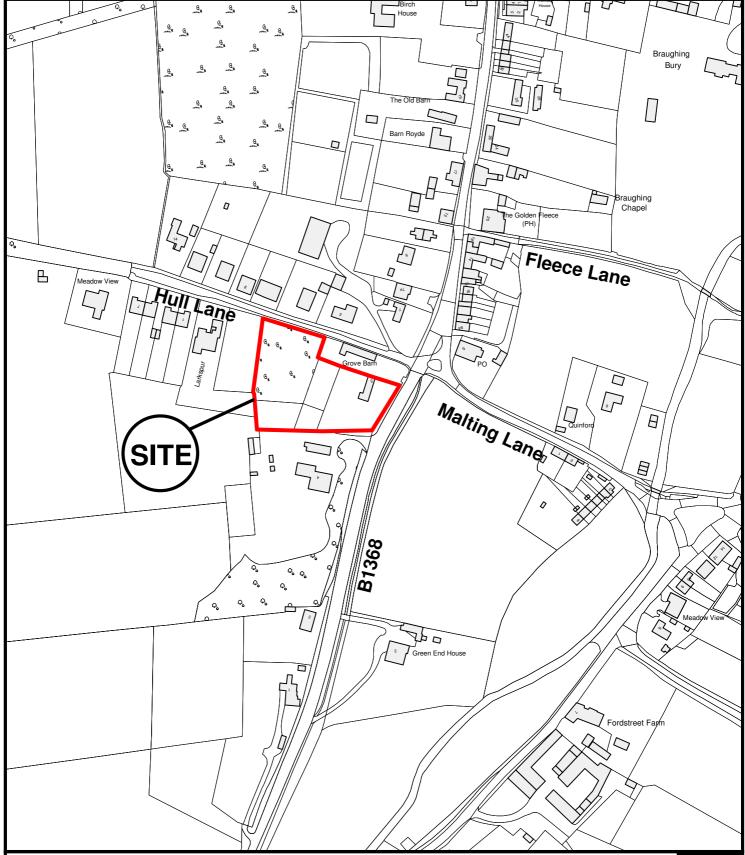

East Herts Council Wallfields Pegs Lane Hertford SG13 8EQ Tel: 01279 655261 Address: Land Adjacent To Chestnuts 5 Green End, Braughing, SG11 2PE

Reference: 3/17/0239/FUL

Scale: 1:2500 O.S Sheet: TL3925

Date of Print: 30 May 2017